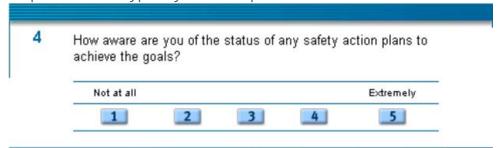

## **Reports and Scores**

STAR surveys use on-line data tools like Survey Monkey to solicit and collect survey responses. We typically use a response scale of 1 -5.

When tabulating the data, we report in both a pareto methodology as well as scores (see below).

| Category<br>Scores | Question<br>Scores | Rating        | Description                                                                                                                                        |
|--------------------|--------------------|---------------|----------------------------------------------------------------------------------------------------------------------------------------------------|
| =/>80%             | =/><br>3.5         | Strength      | A cross all groups is indicative of a mature process for that particular element.                                                                  |
| 60–<br>79%         | =/><br>3.5         | Vulnerability | Is indicative of a functioning element where a majority of persons have a positive perception.                                                     |
| 51–<br>59%         | 3.0-<br>3.5        | Weakness      | Specifically with regard to associate level responses, indicates a need to examine that particular elements activities and communication barriers. |
| <50%               | <3.0               | Gap           | A red flag where continuous improvement should be focused.                                                                                         |