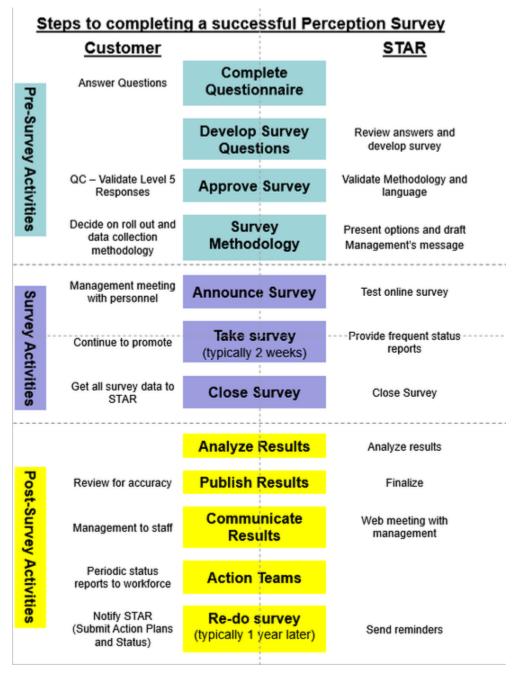

## **Getting Started**

STAR works with your company to maximize the value for the level of effort in establishing and collecting survey data. To complete a survey, STAR walks you through each step of the process.